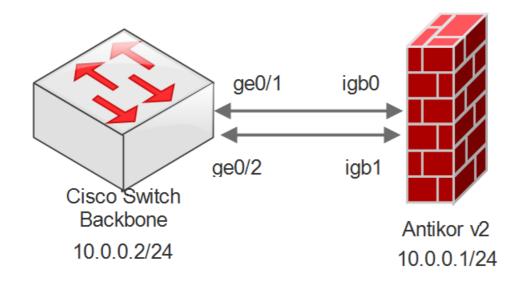

#### **Network Topology**

#### **Summary**

For Antikor lan line, 2 piece 1GBit/sn load-balanced and will serve as a backup. 3Com switch is working as a backbone. **Link Aggregation Control Protocol (LACP)**: It is a protocol that enables simultaneous operation of multiple uplinks to provide higher bandwidth and redundant connection between two switches.