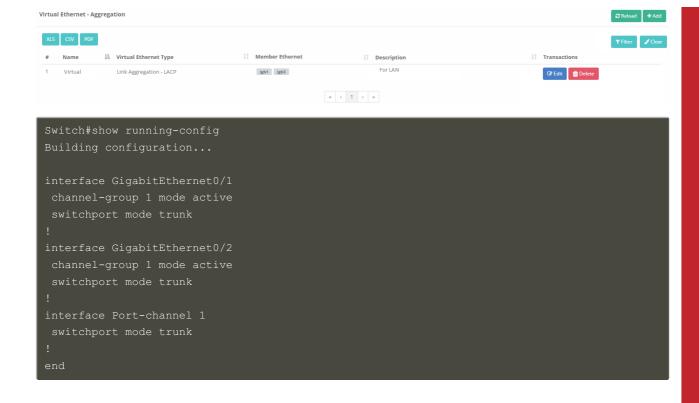

#### Configuration

The ethernet ports to be merged into the Member Ethernet area are entered.

Name
It will be automatically generated

Member Ethernet
igb1 × igb3 ×

Virtual Ethernet Type
Link Aggregation - LACP

Pescription
For LAN

#### **Testing**

To check LACP settings on the Cisco Switch side the used command "show ethernetchannel summary"

In the above print, Gig0 / 1 (D) and Gig0 / 2 (D) ports need to be seen among the member ports.