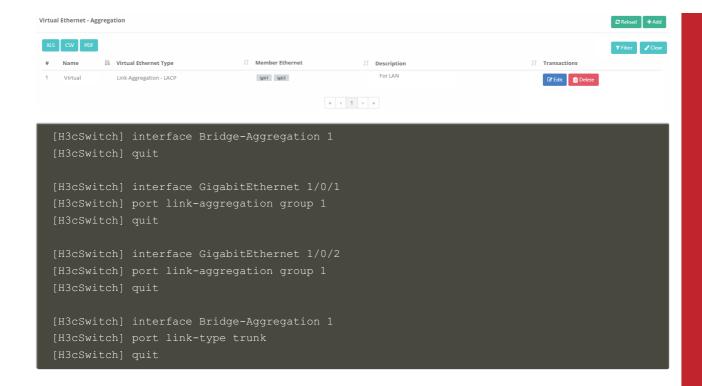

### Configuration

The ethernet ports to be merged into the Member Ethernet area are entered.

Name
It will be automatically generated

Member Ethernet

igb1 × igb3 ×

Virtual Ethernet Type

Link Aggregation - LACP

Pescription

For LAN