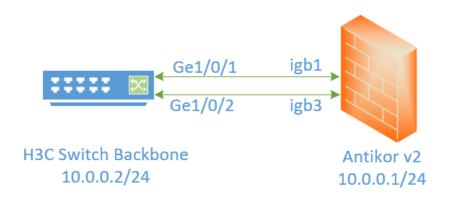

#### **Network Topology**

#### **Summary**

For Antikor lan line, 2 piece 1GBit/sn load-balanced and will serve as a backup. 3Com switch is working as a backbone. **Link Aggregation Control Protocol (LACP)**: It is a protocol that enables simultaneous operation of multiple uplinks to provide higher bandwidth and redundant connection between two switches.