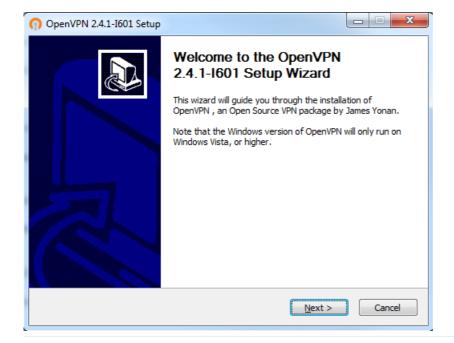

Click, "Next" button.

Click, "I Agree" button.

Click, "Next" button.

Click, "Install" button.

Click, "Next" button.

Click, "Finish" button.

After the installation is completed, the application is run.

Click the Openvpn Connect button, under the Show Hidden Icons at the bottom right.