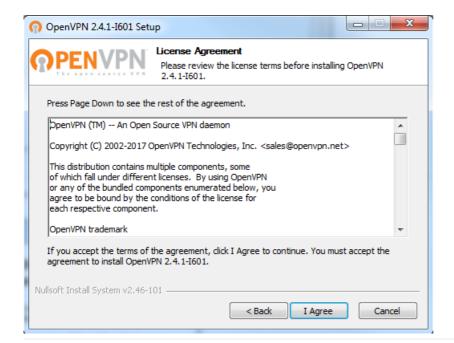

Click, "Next" button.

Click, "I Agree" button.

Click, "Next" button.

Click, "Install" button.

Click, "Next" button.

Click, "Finish" button.

After the installation is completed, the application is run.

Click the Openvpn Connect button, under the Show Hidden Icons at the bottom right.