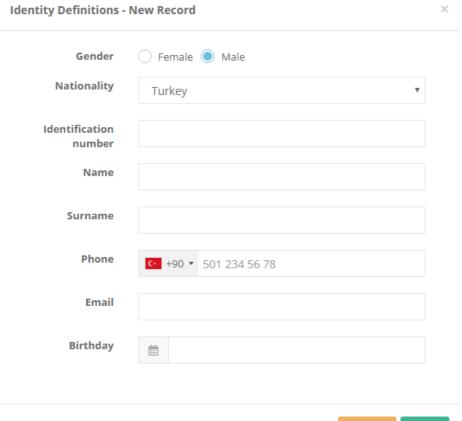

## **Identity Definitions**

The credentials to be used in the Client Definitions are defined in this section. Automatically retrieved (from MERNIS etc.) credentials also appear in this section.

To add a **new Credentials**, the corresponding entry can be added from the Credentials Definitions - New Registration window that opens after the Add button is clicked

| FIELD         | DESCRIPTION                                                                             |
|---------------|-----------------------------------------------------------------------------------------|
| Gender        | Choose Gender (Female/Male).                                                            |
| Nationality   | Choose nationality of person whose credentials to be added (i.e. Turkish or Foreigner). |
| ID number     | Enter ID number.                                                                        |
| Name          | Enter name.                                                                             |
| Last Name     | Enter last name.                                                                        |
| Phone         | Enter phone number.                                                                     |
| E-mail        | Enter e-mail address.                                                                   |
| Date of Birth | Choose date of birth.                                                                   |