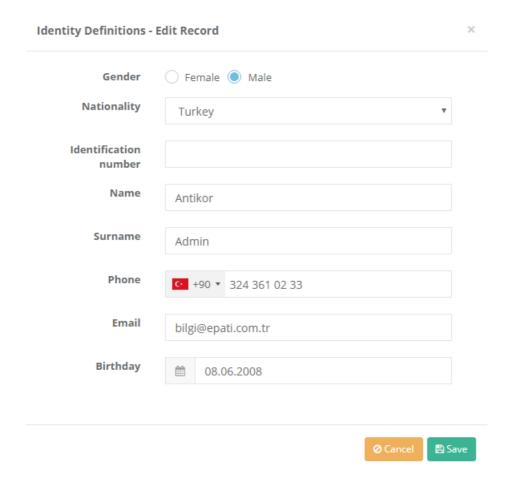

### **Editing Credentials Record**

Click on Edit button to edit record entries

| FIELD         | DESCRIPTION                                                                             |
|---------------|-----------------------------------------------------------------------------------------|
| Sex           | Choose sex (Female/Male).                                                               |
| Nationality   | Choose nationality of person whose credentials to be added (i.e. Turkish or Foreigner). |
| ID number     | Enter ID number.                                                                        |
| Name          | Enter name.                                                                             |
| Last Name     | Enter last name.                                                                        |
| Phone         | Enter phone number.                                                                     |
| E-mail        | Enter e-mail address.                                                                   |
| Date of Birth | Choose date of birth.                                                                   |