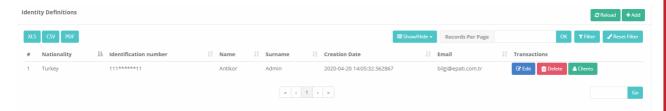

## **Identity Definitions**

The credentials to be used in the Client Definitions are defined in this section. Automatically retrieved (from MERNIS etc.) credentials also appear in this section.

To add a **new Credentials**, the corresponding entry can be added from the Credentials Definitions - New Registration window that opens after the Add button is clicked