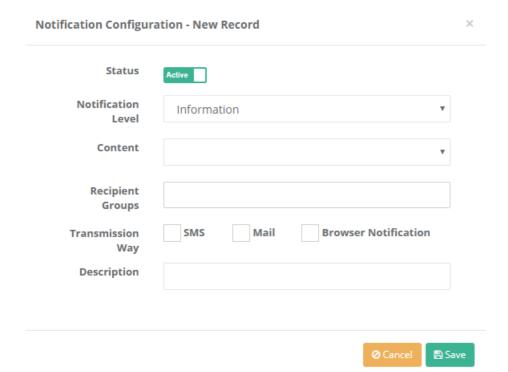

## **Notification Configuration New Record**

| Field                  | Description                                                                                                                                                |
|------------------------|------------------------------------------------------------------------------------------------------------------------------------------------------------|
| Status                 | Active and Passive status can be selected.                                                                                                                 |
| Notificati<br>on Level | The notification level can be specified.                                                                                                                   |
| Content                | CPU, RAM, and Disk Usage Ratio can be selected and percent range input is required. For Ethernet Link Status, only open or closed states will be reported. |
| Recipient<br>Groups    | The recipient group to which the notification will be sending must be selected. Recipient Groups can be created from the Notification Groups page.         |
| Transmissi<br>on Way   | Transmission Way must be choose.                                                                                                                           |
| Descriptio<br>n        | Description must be entered.                                                                                                                               |