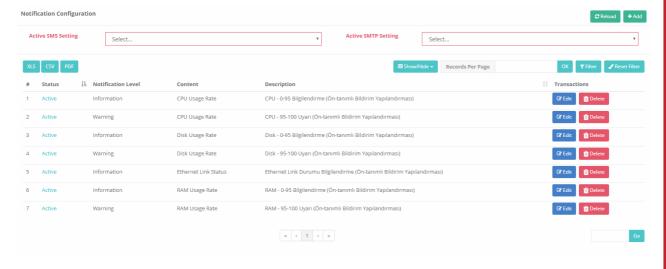

## **Notification Configuration**

The page where the notification configuration settings are located.

Note: Active SMS Setting and Active SMTP Setting are added from the Notification Provider Definitions page.