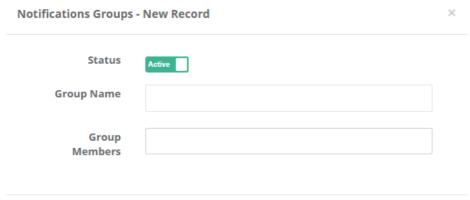

## **Notification Groups New Record**

| Field            | Description                                                                                                     |
|------------------|-----------------------------------------------------------------------------------------------------------------|
| Status           | Active and Passive status can be selected.                                                                      |
| Group<br>Name    | Group Name must be entered                                                                                      |
| Group<br>Members | Group Members must be specified. Users with IDs on the Identity Definitions page can be added to Group Members. |