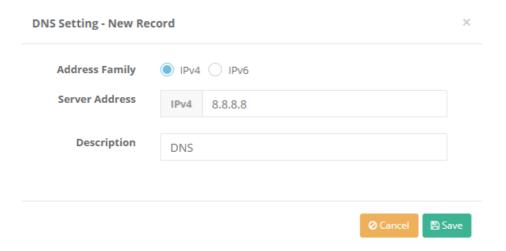

## **DNS Settings**

These are DNS information used by System. DNS information may be distributed among computers in LAN via DHCP services.

Click on Add button to add DNS addresses as IPv4 or IPv6.

DNS records added can be download in XLS, CSV, or PDF format.

| FIELD             | DESCRIPTION                       |
|-------------------|-----------------------------------|
| Address<br>Family | Choose IPv4 or IPv6 address type. |
| DNS Address       | Enter DNS address.                |
| Description       | Enter description.                |