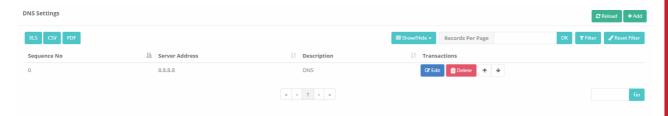

## **DNS Settings**

These are DNS information used by System. DNS information may be distributed among computers in LAN via DHCP services.

Click on Add button to add DNS addresses as IPv4 or IPv6.

DNS records added can be download in XLS, CSV, or PDF format.