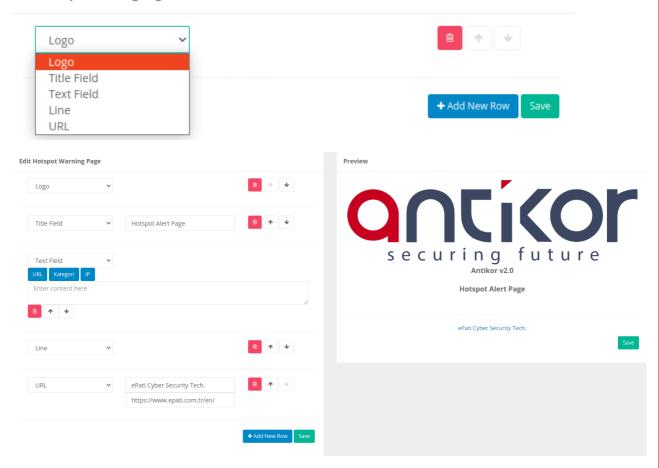

## **Editing Hotspot Home Screen**

This is the section where the page that will be showed to Hotspot users is edited.

## **Edit Hotspot Warning Page**

| FIELD      | DESCRIPTION                                                             |
|------------|-------------------------------------------------------------------------|
| Logo       | Add Organisation's logo.                                                |
| Title      | Add title.                                                              |
| Text Block | Specify content of Notice.                                              |
| Bracket    | Add to separate tables.                                                 |
| URL        | It outputs a URL that redirects to the URL link written with the title. |