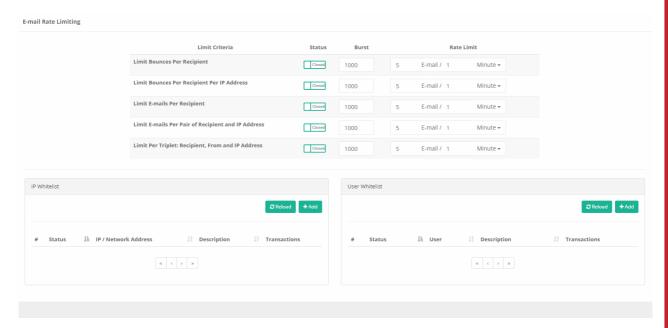

# **E-Mail Rate Limiting**

This menu also includes IP Whitelist and User Whitelist, which allows you to limit certain criteria for E-mail.