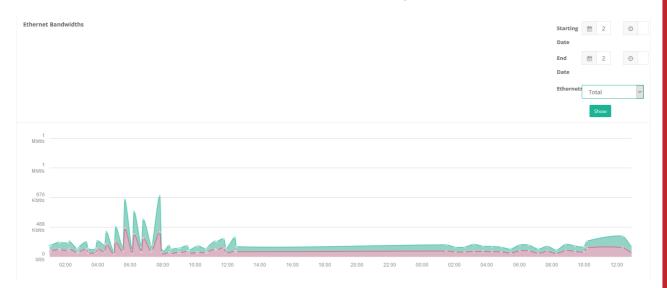

## Traffic Statistics

This section shows bandwidth statistics based on preferred data range and preferred enternet interface.

| FIELD          | DESCRIPTION                                                               |
|----------------|---------------------------------------------------------------------------|
| Beginning Date | Enter beginning date of traffice statistics.                              |
| End Date       | Enter end date of traffice statistics.                                    |
| Ethernets      | Choose the Ethernet adapter of which traffic statistics are to be showed. |