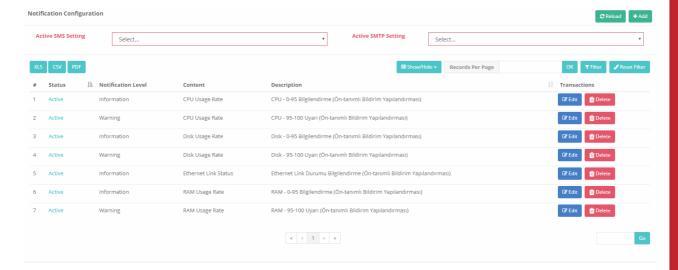

## **Notification Configuration**

The page where the notification configuration settings are located.

Note: Active SMS Setting and Active SMTP Setting are added from the Notification Provider Definitions page.