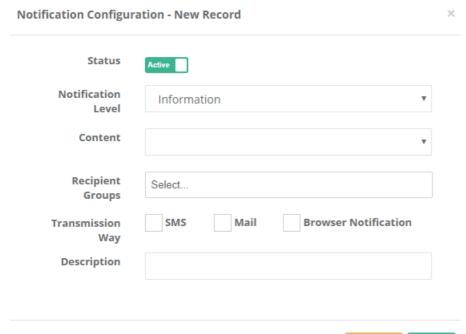

## **Notification Configuration New Record**

| Field                  | Description                                                                                                                                                |
|------------------------|------------------------------------------------------------------------------------------------------------------------------------------------------------|
| Status                 | Active and Passive status can be selected.                                                                                                                 |
| Notificati<br>on Level | The notification level can be specified.                                                                                                                   |
| Content                | CPU, RAM, and Disk Usage Ratio can be selected and percent range input is required. For Ethernet Link Status, only open or closed states will be reported. |
| Recipient<br>Groups    | The recipient group to which the notification will be sending must be selected. Recipient Groups can be created from the Notification Groups page.         |
| Transmissi<br>on Way   | Transmission Way must be choose.                                                                                                                           |
| Descriptio<br>n        | Description must be entered.                                                                                                                               |