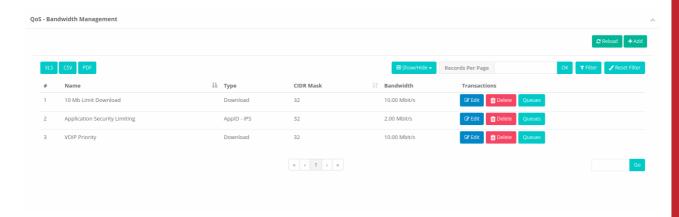

## **QoS - Bandwidth Management**

It is used to determine the priority order of Ethernet packets (audio, video, etc.).