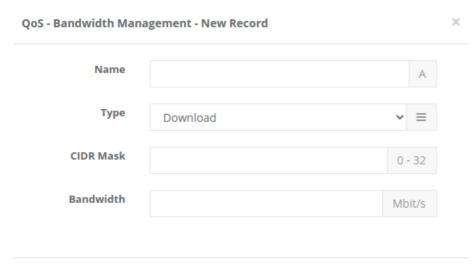

## **New Record**

| FIELD               | DESCRIPTION                                                                                                                                                                                               |
|---------------------|-----------------------------------------------------------------------------------------------------------------------------------------------------------------------------------------------------------|
| Name                | Enter the name to be given to the bandwidth. Selection will be made using the name given in QoS rules.                                                                                                    |
| Туре                | One of the Download, Install, or AppID - IPS types is selected. The selected values can be used in download and install QoS rules, while APPID - IPS is used in Application Security rules and IPS rules. |
| CIDR<br>Mask        | It is a bit value to determine the IP range to which QoS is applied. If the 32 bit value is entered, each client can use the specified QoS speed.                                                         |
| Bandw<br>idth       | It is the internet speed capability that each client can use.                                                                                                                                             |
| Descr<br>iptio<br>n | Clients can enter a description.                                                                                                                                                                          |