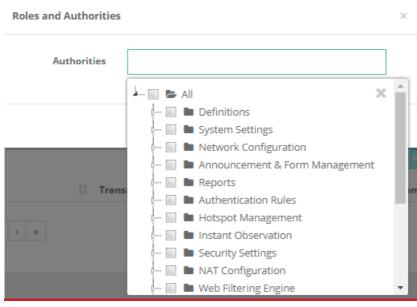

#### **Permissions and Roles**

Roles and permissions of defined user groups can be edited with permissions and roles button.