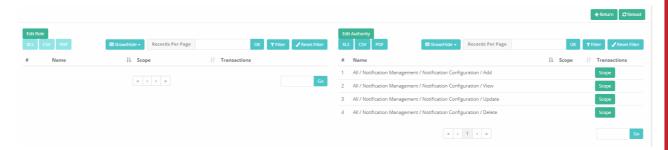

# **Edit Permission**

Edit in detail any permission desired to be assigned to a group.