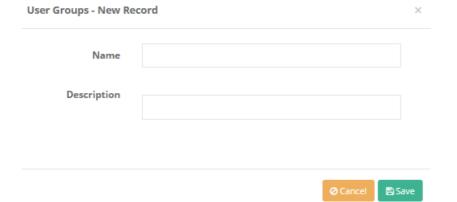

# epati







# Client Groups

User groups can be defined by clicking on Add button.



# **User Groups New Record**





#### **Permissions and Roles**

Roles and permissions of defined user groups can be edited with permissions and roles button.



## **Edit Role**

Choose one of the roles defined in the User Roles page.



# **Edit Permission**

Edit in detail any permission desired to be assigned to a group.



# ePati Cyber Security Technologies Inc.

Mersin Universitesi Ciftlikkoy Kampusu Teknopark Idari Binasi Kat: 4 No: 411 Zip Code: 33343 Yenisehir / MERSIN / TURKIYE ♦ www.epati.com.tr⋈ info@epati.com.tr↓ +90 324 361 02 33➡ +90 324 361 02 39