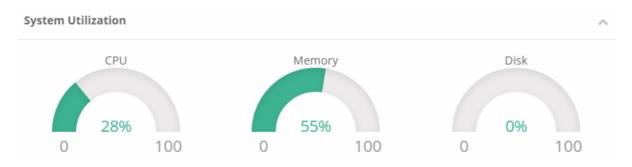

# **Show Panel Category**

The Dashboard instantly shows the following situations:

- · System usage,
- Interface status,
- Ethernet bandwidth,
- Network cache memory and Network package status,

## **System Utilization**



## **Interface Status**



### **Ethernet Bandwidth Utilization**

# 195 Kbit/s 146 Kbit/s 10:46 upload: 31 Kbit/s Kbit/s Kbit/s 10:46 upload: 27 Kbit/s Kbit/s

10:46:25

10:46:30

10:46:20

## **Network Buffer Utilization**

10:46:15

bit/s



## **Network Counters**

| two | ork Counters     |                    |                    |                    |                    |                |
|-----|------------------|--------------------|--------------------|--------------------|--------------------|----------------|
| #   | Ethernet<br>Name | Incoming<br>Packet | Outgoing<br>Packet | Incoming<br>Errors | Outgoing<br>Errors | Packet<br>Loss |
| 1   | em0 (WAN1)       | 9408294            | 1578424            | 0                  | 0                  | 0              |
| 2   | em1