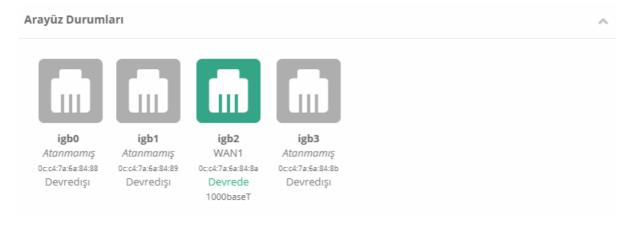

# **Show Panel Category**

The Dashboard instantly shows the following situations:

- · System usage,
- Interface status,
- Ethernet bandwidth,
- Network cache memory and Network package status,

## **System Utilization**



## **Interface Status**



### **Ethernet Bandwidth Utilization**

# 195 Kbit/s 146 Kbit/s 10:46 upload: 31 Kbit/s Kbit/s Kbit/s 10:46 upload: 27 Kbit/s Kbit/s

10:46:25

10:46:30

10:46:20

## **Network Buffer Utilization**

10:46:15

bit/s



## **Network Counters**

| two | ork Counters     |                    |                    |                    |                    |                |
|-----|------------------|--------------------|--------------------|--------------------|--------------------|----------------|
| #   | Ethernet<br>Name | Incoming<br>Packet | Outgoing<br>Packet | Incoming<br>Errors | Outgoing<br>Errors | Packet<br>Loss |
| 1   | em0 (WAN1)       | 9408294            | 1578424            | 0                  | 0                  | 0              |
| 2   | em1              | 33014594