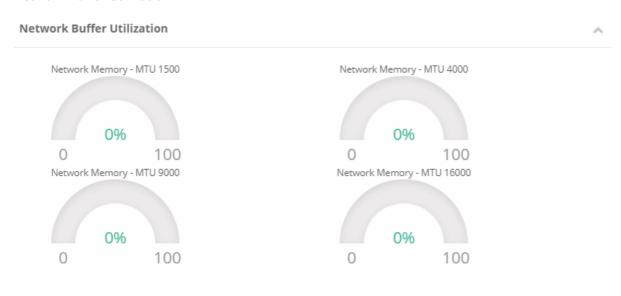

# **Show Panel Category**

The Dashboard instantly shows the following situations:

- · System usage,
- Interface status,
- Ethernet bandwidth,
- Network cache memory and Network package status,

## **System Utilization**



## **Interface Status**



### **Ethernet Bandwidth Utilization**

# 195 Kbit/s 146 Kbit/s 10:46 upload: 31 Kbit/s Kbit/s Kbit/s 10:46 upload: 27 Kbit/s Kbit/s

10:46:25

10:46:30

10:46:20

## **Network Buffer Utilization**

10:46:15

bit/s



## **Network Counters**

| two | ork Counters     |                    |                    |                    |                    |                |
|-----|------------------|--------------------|--------------------|--------------------|--------------------|----------------|
| #   | Ethernet<br>Name | Incoming<br>Packet | Outgoing<br>Packet | Incoming<br>Errors | Outgoing<br>Errors | Packet<br>Loss |
| 1   | em0 (WAN1)       | 9408294            | 1578424            | 0                  | 0                  | 0              |
| 2   | em1              | 33014594           | 22                 | 0                  | 0                  | 0              |

## epati Information Technologies LLC.

Mersin Üniversitesi Çiftlikköy Kampüsü Teknopark İdari Binası Kat: 4 No: 411 33343 Yenişehir