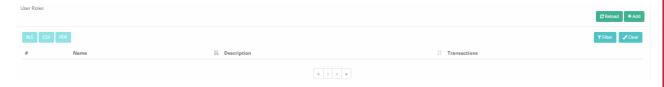

## **User Roles**

User-defined roles can be defined with the Add button.



## **New Record**





| FIELD       | DESCRIPTION                       |
|-------------|-----------------------------------|
| Name        | Enter name of role to be created. |
| Description | Enter description.                |

## **Authorizations**

Authorities - test ×





The sections to be covered by the authority of the rollers can be chosen. It is possible to choose only definitions of the roles, or the selected object can be defined in detail (view, add, update, delete).

## epati Information Technologies LLC.

Mersin Üniversitesi Çiftlikköy Kampüsü Teknopark İdari Binası Kat: 4 No: 411 33343 Yenişehir / Mersin / TURKEY