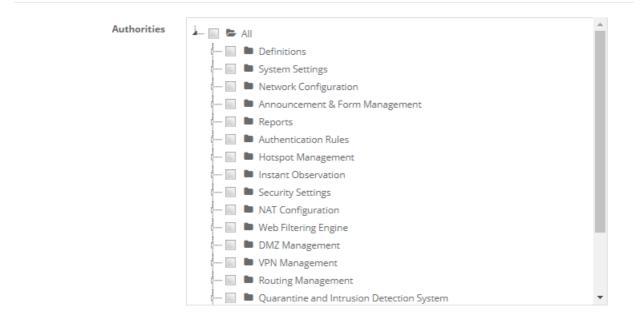

## **Authorizations**

Authorities - test ×

The sections to be covered by the authority of the rollers can be chosen. It is possible to choose only definitions of the roles, or the selected object can be defined in detail (view, add, update, delete).