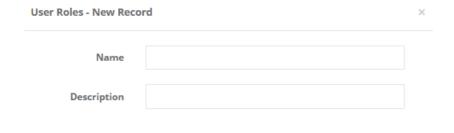

## **New Record**

| FIELD       | DESCRIPTION                       |
|-------------|-----------------------------------|
| Name        | Enter name of role to be created. |
| Description | Enter description.                |