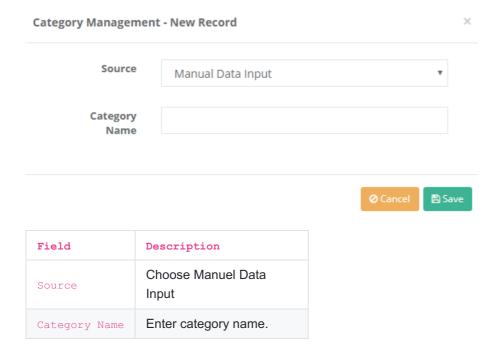

# **Manuel Data Input**

This definition must be create if the data is to be entered manually.